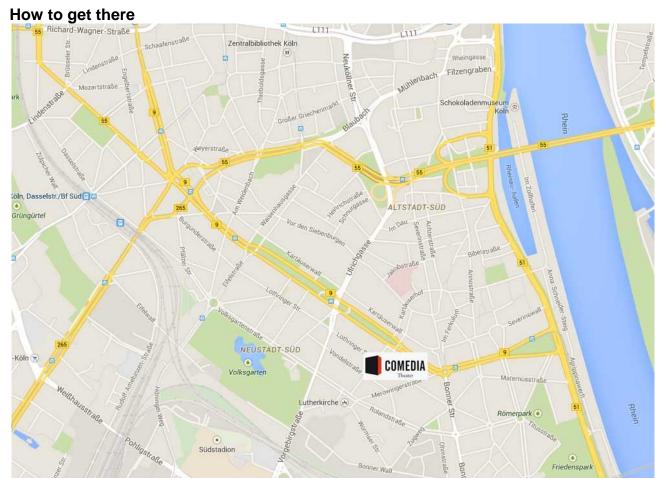

#### By public transport

From **Cologne Central Station** you can reach the COMEDIA Theater with the tram line 16 towards Ubierring. The stop is Chlodwigplatz or Ulrepforte.

From Cologne/Bonn Airport take the train S13 to Cologne Central Station and then take the tram line 16.

### By car

Please note: There is very limited parking around the COMEDIA Theater. We strongly recommend using public transport! There is a small, private parking garage in the Elsaßstraße.

From the **North and South**, take the Rheinuferstraße, then turn on Ubierring towards Chlodwigplatz. Continue to the first U-turn and go back to the roundabout at Chlodwigplatz. Before the roundabout, turn right into Merowingerstraße, and second right into Vondelstraße.

From the **West**, take the Universitätsstraße past the 'Südstadion'. Turn left onto Vorgebirgstraße, then right onto Volksgartenstraße. Lastly, turn left onto Merowingerstraße and then left onto Vondelstraße.

From the **East**, drive across the Severinsbrücke towards Chlodwigplatz. At Ulrepforte turn left towards Chlodwigplatz. Turn right onto Merowingerstraße and then second right onto Vondelstraße.

#### Venue

COMEDIA Theater Vondelstraße 4-8 D-50677 Köln